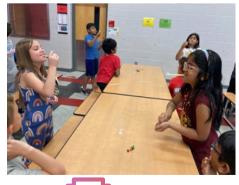

# Minute to Win It

On April 21, 2023, Third Graders had a Minute to win it PSSA pep rally. The students participated in various activities during the pep rally. It was a fun way for Third Graders to get hyped for the