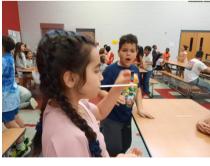

# Minute to Win It

On April 21, 2023, Third Graders had a Minute to win it PSSA pep rally. The students participated in various activities during the pep rally. It was a fun way for Third Graders to get hyped for the